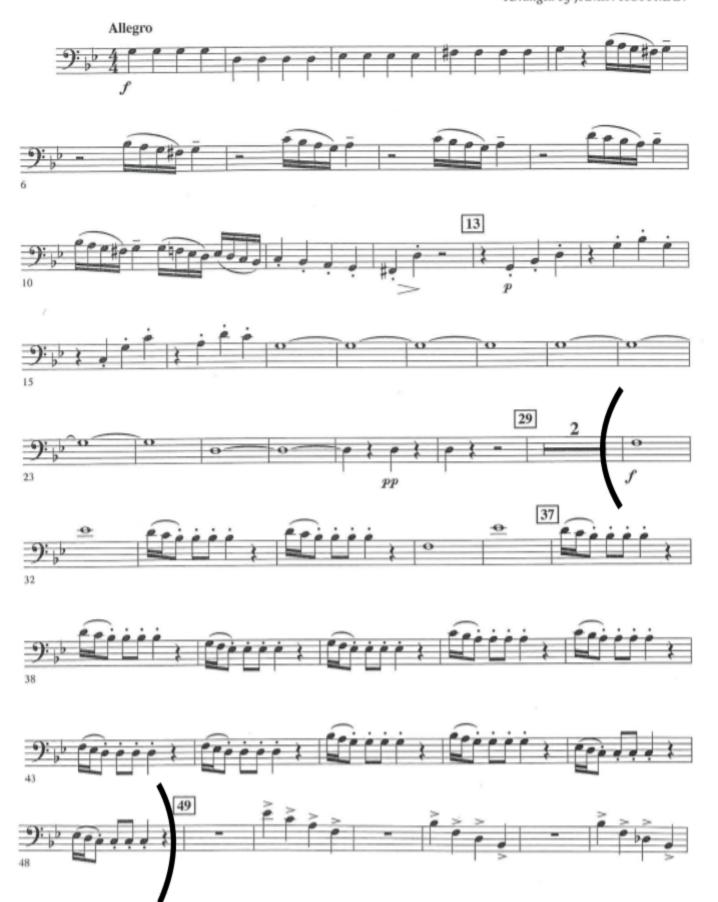

#### 2. Audition excerpt:

+ Prepare excerpt from "Amadeus" bassoon part, mm.31-48 (as marked on following page)

## **AMADEUS!**

from Symphony No. 25

BASSOON

WOLFGANG AMADEUS MOZART Arranged by JAMIN HOFFMAN